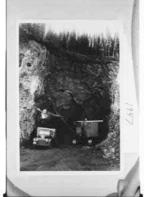

These black and white images represent the contents of several photo albums and scrapbooks containing newspaper clippings from and about the Alberta Coal Branch. They were copied in the Luscar Ltd offices in Edmonton early in 1972 with the permission of Vice-President, Administration, GD Coates and under the supervision of Corporate Secretary, RJ Weaving.

The images were originally acquired as part of a proposed multimedia resource package for Alberta Schools. After processing the negatives were printed in 8"x10" size and some were mounted for use as motion picture stills. However the multimedia package was never completed and the images remained roughly catalogued, but essentially neglected, until some were used for an Australian conference presentation and web posting in 1997, and later scanned for deposit with the Provincial Archives of Alberta in 2006.

As far as possible photo captions were included on each copy negative. Not all images had individual captions but refer to images just before an image when captions are unclear. Roll designations were assigned when film rolls were processed.