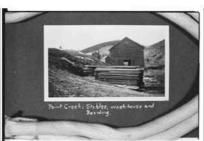

As far as possible photo captions were included on each copy negative. Not all images had individual captions but refer to images just before an image when captions are unclear. Roll designations were assigned when film rolls were processed.