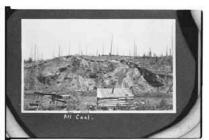

As far as possible photo captions were included on each copy negative. Not all images had individual captions but refer to images just before an image when captions are unclear. Roll designations were assigned when film rolls were processed.