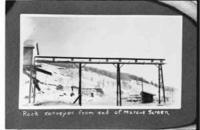

As far as possible photo captions were included on each copy negative. Not all images had individual captions but refer to images just before an image when captions are unclear. Roll designations were assigned when film rolls were processed.