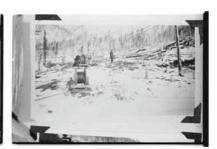

These black and white images represent the contents of several photo albums and scrapbooks containing newspaper clippings from and about the Alberta Coal Branch. They were copied in the Luscar Ltd offices in Edmonton early in 1972 with the permission of Vice-President, Administration, GD Coates and under the supervision of Corporate Secretary, RJ Weaving.

The images were originally acquired as part of a proposed multimedia resource package for Alberta Schools. After processing the negatives were printed in 8"x10" size and some were mounted for use as motion picture stills. However the multimedia package was never completed and the images remained roughly catalogued, but essentially neglected, until some were used for an Australian conference presentation and web posting in 1997, and later scanned for deposit with the Provincial Archives of Alberta in 2006.

As far as possible photo captions were included on each copy negative. Not all images had individual captions but refer to images just before an image when captions are unclear. Roll designations were assigned when film rolls were processed.