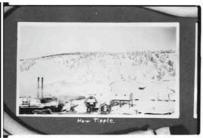

As far as possible photo captions were included on each copy negative. Not all images had individual captions but refer to images just before an image when captions are unclear. Roll designations were assigned when film rolls were processed.