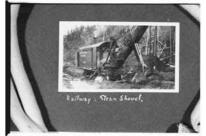

As far as possible photo captions were included on each copy negative. Not all images had individual captions but refer to images just before an image when captions are unclear. Roll designations were assigned when film rolls were processed.