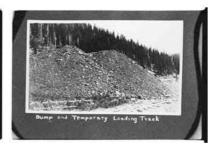

As far as possible photo captions were included on each copy negative. Not all images had individual captions but refer to images just before an image when captions are unclear. Roll designations were assigned when film rolls were processed.