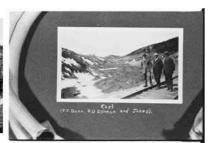

As far as possible photo captions were included on each copy negative. Not all images had individual captions but refer to images just before an image when captions are unclear. Roll designations were assigned when film rolls were processed.