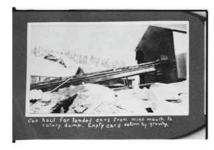

As far as possible photo captions were included on each copy negative. Not all images had individual captions but refer to images just before an image when captions are unclear. Roll designations were assigned when film rolls were processed.