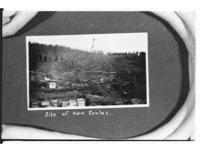

As far as possible photo captions were included on each copy negative. Not all images had individual captions but refer to images just before an image when captions are unclear. Roll designations were assigned when film rolls were processed.