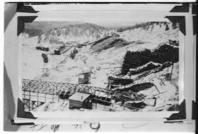

These black and white images represent the contents of several photo albums and scrapbooks containing newspaper clippings from and about the Alberta Coal Branch. They were copied in the Luscar Ltd offices in Edmonton early in 1972 with the permission of Vice-President, Administration, GD Coates and under the supervision of Corporate Secretary, RJ Weaving.

As far as possible photo captions were included on each copy negative. Not all images had individual captions but refer to images just before an image when captions are unclear. Roll designations were assigned when film rolls were processed.