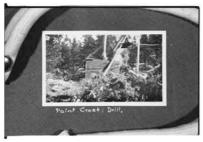

As far as possible photo captions were included on each copy negative. Not all images had individual captions but refer to images just before an image when captions are unclear. Roll designations were assigned when film rolls were processed.