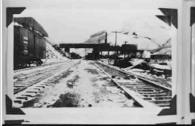

These black and white images represent the contents of several photo albums and scrapbooks containing newspaper clippings from and about the Alberta Coal Branch. They were copied in the Luscar Ltd offices in Edmonton early in 1972 with the permission of Vice-President, Administration, GD Coates and under the supervision of Corporate Secretary, RJ Weaving.

The images were originally acquired as part of a proposed multimedia resource package for Alberta Schools. After processing the negatives were printed in 8"x10" size and some were mounted for use as motion picture stills. However the multimedia package was never completed and the images remained roughly catalogued, but essentially neglected, until some were used for an Australian conference presentation and web posting in 1997, and later scanned for deposit with the Provincial Archives of Alberta in 2006.

As far as possible photo captions were included on each copy negative. Not all images had individual captions but refer to images just before an image when captions are unclear. Roll designations were assigned when film rolls were processed.