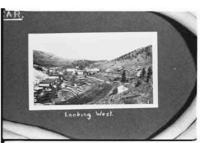

As far as possible photo captions were included on each copy negative. Not all images had individual captions but refer to images just before an image when captions are unclear. Roll designations were assigned when film rolls were processed.