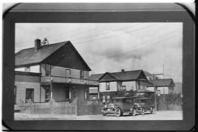

As far as possible photo captions were included on each copy negative. Not all images had individual captions but refer to images just before an image when captions are unclear. Roll designations were assigned when film rolls were processed.