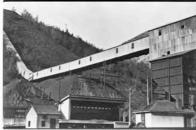

As far as possible photo captions were included on each copy negative. Not all images had individual captions but refer to images just before an image when captions are unclear. Roll designations were assigned when film rolls were processed.