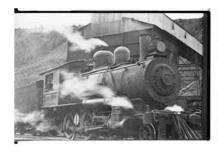

As far as possible photo captions were included on each copy negative. Not all images had individual captions but refer to images just before an image when captions are unclear. Roll designations were assigned when film rolls were processed.