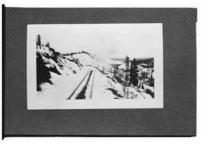

As far as possible photo captions were included on each copy negative. Not all images had individual captions but refer to images just before an image when captions are unclear. Roll designations were assigned when film rolls were processed.