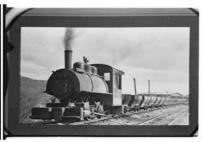

As far as possible photo captions were included on each copy negative. Not all images had individual captions but refer to images just before an image when captions are unclear. Roll designations were assigned when film rolls were processed.