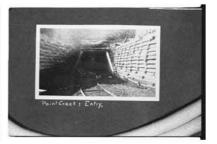

As far as possible photo captions were included on each copy negative. Not all images had individual captions but refer to images just before an image when captions are unclear. Roll designations were assigned when film rolls were processed.