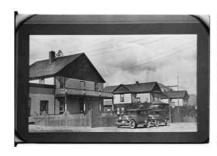

As far as possible photo captions were included on each copy negative. Not all images had individual captions but refer to images just before an image when captions are unclear. Roll designations were assigned when film rolls were processed.