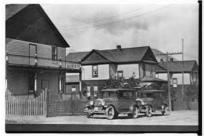

These black and white images represent the contents of several photo albums and scrapbooks containing newspaper clippings from and about the Alberta Coal Branch. They were copied in the Luscar Ltd offices in Edmonton early in 1972 with the permission of Vice-President, Administration, GD Coates and under the supervision of Corporate Secretary, RJ Weaving.

The images were originally acquired as part of a proposed multimedia resource package for Alberta Schools. After processing the negatives were printed in 8"x10" size and some were mounted for use as motion picture stills. However the multimedia package was never completed and the images remained roughly catalogued, but essentially neglected, until some were used for an Australian conference presentation and web posting in 1997, and later scanned for deposit with the Provincial Archives of Alberta in 2006.

As far as possible photo captions were included on each copy negative. Not all images had individual captions but refer to images just before an image when captions are unclear. Roll designations were assigned when film rolls were processed.