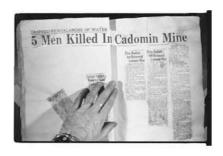

Larger newspaper clippings were copied in two or more sections. Refer to the section with the newspaper masthead or handwritten reference for date and source for a particular clipping.

- 10 1941-50 Clippings (38 images)
- 11 1952 Clippings (37 images)
- 12 1947-61 Clippings (11 images)