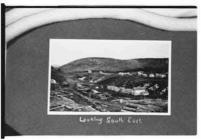

As far as possible photo captions were included on each copy negative. Not all images had individual captions but refer to images just before an image when captions are unclear. Roll designations were assigned when film rolls were processed.