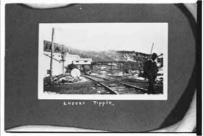

As far as possible photo captions were included on each copy negative. Not all images had individual captions but refer to images just before an image when captions are unclear. Roll designations were assigned when film rolls were processed.