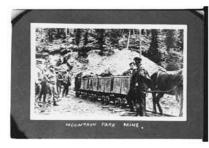

As far as possible photo captions were included on each copy negative. Not all images had individual captions but refer to images just before an image when captions are unclear. Roll designations were assigned when film rolls were processed.