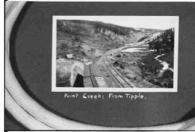

As far as possible photo captions were included on each copy negative. Not all images had individual captions but refer to images just before an image when captions are unclear. Roll designations were assigned when film rolls were processed.