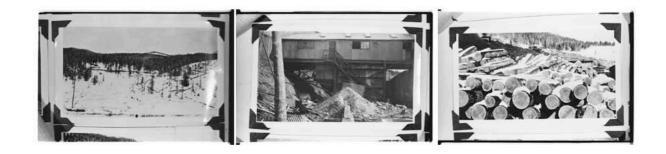

These black and white images represent the contents of several photo albums and scrapbooks containing newspaper clippings from and about the Alberta Coal Branch. They were copied in the Luscar Ltd offices in Edmonton early in 1972 with the permission of Vice-President, Administration, GD Coates and under the supervision of Corporate Secretary, RJ Weaving.

As far as possible photo captions were included on each copy negative. Not all images had individual captions but refer to images just before an image when captions are unclear. Roll designations were assigned when film rolls were processed.