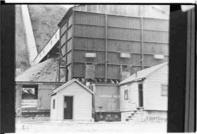

These black and white images represent the contents of several photo albums and scrapbooks containing newspaper clippings from and about the Alberta Coal Branch. They were copied in the Luscar Ltd offices in Edmonton early in 1972 with the permission of Vice-President, Administration, GD Coates and under the supervision of Corporate Secretary, RJ Weaving.

The images were originally acquired as part of a proposed multimedia resource package for Alberta Schools. After processing the negatives were printed in 8"x10" size and some were mounted for use as motion picture stills. However the multimedia package was never completed and the images remained roughly catalogued, but essentially neglected, until some were used for an Australian conference presentation and web posting in 1997, and later scanned for deposit with the Provincial Archives of Alberta in 2006.

As far as possible photo captions were included on each copy negative. Not all images had individual captions but refer to images just before an image when captions are unclear. Roll designations were assigned when film rolls were processed.