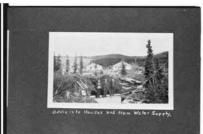

As far as possible photo captions were included on each copy negative. Not all images had individual captions but refer to images just before an image when captions are unclear. Roll designations were assigned when film rolls were processed.