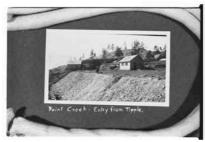

As far as possible photo captions were included on each copy negative. Not all images had individual captions but refer to images just before an image when captions are unclear. Roll designations were assigned when film rolls were processed.