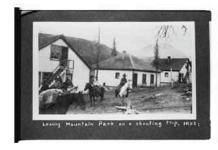

As far as possible photo captions were included on each copy negative. Not all images had individual captions but refer to images just before an image when captions are unclear. Roll designations were assigned when film rolls were processed.