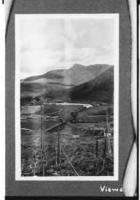

As far as possible photo captions were included on each copy negative. Not all images had individual captions but refer to images just before an image when captions are unclear. Roll designations were assigned when film rolls were processed.