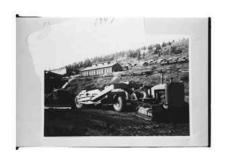

These black and white images represent the contents of several photo albums and scrapbooks containing newspaper clippings from and about the Alberta Coal Branch. They were copied in the Luscar Ltd offices in Edmonton early in 1972 with the permission of Vice-President, Administration, GD Coates and under the supervision of Corporate Secretary, RJ Weaving.

The images were originally acquired as part of a proposed multimedia resource package for Alberta Schools. After processing the negatives were printed in 8"x10" size and some were mounted for use as motion picture stills. However the multimedia package was never completed and the images remained roughly catalogued, but essentially neglected, until some were used for an Australian conference presentation and web posting in 1997, and later scanned for deposit with the Provincial Archives of Alberta in 2006.

As far as possible photo captions were included on each copy negative. Not all images had individual captions but refer to images just before an image when captions are unclear. Roll designations were assigned when film rolls were processed.