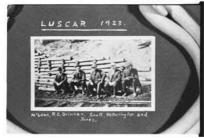

As far as possible photo captions were included on each copy negative. Not all images had individual captions but refer to images just before an image when captions are unclear. Roll designations were assigned when film rolls were processed.