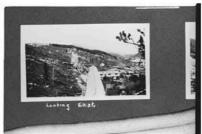

As far as possible photo captions were included on each copy negative. Not all images had individual captions but refer to images just before an image when captions are unclear. Roll designations were assigned when film rolls were processed.