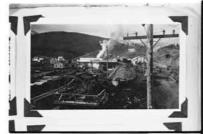

These black and white images represent the contents of several photo albums and scrapbooks containing newspaper clippings from and about the Alberta Coal Branch. They were copied in the Luscar Ltd offices in Edmonton early in 1972 with the permission of Vice-President, Administration, GD Coates and under the supervision of Corporate Secretary, RJ Weaving.

The images were originally acquired as part of a proposed multimedia resource package for Alberta Schools. After processing the negatives were printed in 8"x10" size and some were mounted for use as motion picture stills. However the multimedia package was never completed and the images remained roughly catalogued, but essentially neglected, until some were used for an Australian conference presentation and web posting in 1997, and later scanned for deposit with the Provincial Archives of Alberta in 2006.

As far as possible photo captions were included on each copy negative. Not all images had individual captions but refer to images just before an image when captions are unclear. Roll designations were assigned when film rolls were processed.