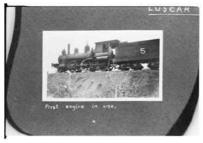

As far as possible photo captions were included on each copy negative. Not all images had individual captions but refer to images just before an image when captions are unclear. Roll designations were assigned when film rolls were processed.