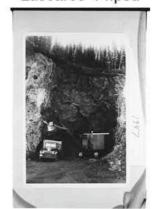

These black and white images represent the contents of several photo albums and scrapbooks containing newspaper clippings from and about the Alberta Coal Branch. They were copied in the Luscar Ltd offices in Edmonton early in 1972 with the permission of Vice-President, Administration, GD Coates and under the supervision of Corporate Secretary, RJ Weaving.

The images were originally acquired as part of a proposed multimedia resource package for Alberta Schools. After processing the negatives were printed in 8"x10" size and some were mounted for use as motion picture stills. However the multimedia package was never completed and the images remained roughly catalogued, but essentially neglected, until some were used for an Australian conference presentation and web posting in 1997, and later scanned for deposit with the Provincial Archives of Alberta in 2006.

As far as possible photo captions were included on each copy negative. Not all images had individual captions but refer to images just before an image when captions are unclear. Roll designations were assigned when film rolls were processed.