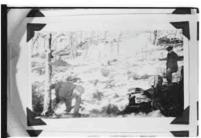

As far as possible photo captions were included on each copy negative. Not all images had individual captions but refer to images just before an image when captions are unclear. Roll designations were assigned when film rolls were processed.