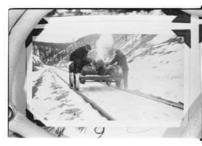

As far as possible photo captions were included on each copy negative. Not all images had individual captions but refer to images just before an image when captions are unclear. Roll designations were assigned when film rolls were processed.