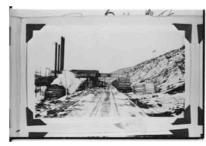

These black and white images represent the contents of several photo albums and scrapbooks containing newspaper clippings from and about the Alberta Coal Branch. They were copied in the Luscar Ltd offices in Edmonton early in 1972 with the permission of Vice-President, Administration, GD Coates and under the supervision of Corporate Secretary, RJ Weaving.

The images were originally acquired as part of a proposed multimedia resource package for Alberta Schools. After processing the negatives were printed in 8"x10" size and some were mounted for use as motion picture stills. However the multimedia package was never completed and the images remained roughly catalogued, but essentially neglected, until some were used for an Australian conference presentation and web posting in 1997, and later scanned for deposit with the Provincial Archives of Alberta in 2006.

As far as possible photo captions were included on each copy negative. Not all images had individual captions but refer to images just before an image when captions are unclear. Roll designations were assigned when film rolls were processed.