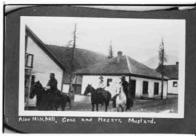

As far as possible photo captions were included on each copy negative. Not all images had individual captions but refer to images just before an image when captions are unclear. Roll designations were assigned when film rolls were processed.