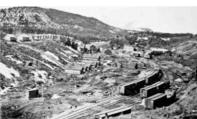

These black and white images represent the contents of several photo albums and scrapbooks containing newspaper clippings from and about the Alberta Coal Branch. They were copied in the Luscar Ltd offices in Edmonton early in 1972 with the permission of Vice-President, Administration, GD Coates and under the supervision of Corporate Secretary, RJ Weaving.

As far as possible photo captions were included on each copy negative. Not all images had individual captions but refer to images just before an image when captions are unclear. Roll designations were assigned when film rolls were processed.