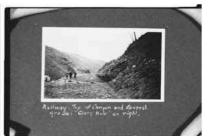

As far as possible photo captions were included on each copy negative. Not all images had individual captions but refer to images just before an image when captions are unclear. Roll designations were assigned when film rolls were processed.