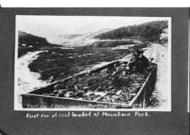

As far as possible photo captions were included on each copy negative. Not all images had individual captions but refer to images just before an image when captions are unclear. Roll designations were assigned when film rolls were processed.