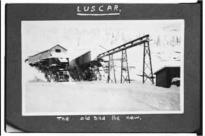

As far as possible photo captions were included on each copy negative. Not all images had individual captions but refer to images just before an image when captions are unclear. Roll designations were assigned when film rolls were processed.