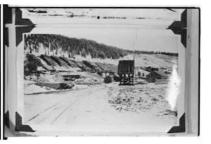

These black and white images represent the contents of several photo albums and scrapbooks containing newspaper clippings from and about the Alberta Coal Branch. They were copied in the Luscar Ltd offices in Edmonton early in 1972 with the permission of Vice-President, Administration, GD Coates and under the supervision of Corporate Secretary, RJ Weaving.

As far as possible photo captions were included on each copy negative. Not all images had individual captions but refer to images just before an image when captions are unclear. Roll designations were assigned when film rolls were processed.