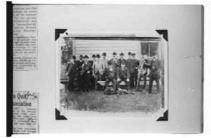

These black and white images represent the contents of several photo albums and scrapbooks containing newspaper clippings from and about the Alberta Coal Branch. They were copied in the Luscar Ltd offices in Edmonton early in 1972 with the permission of Vice-President, Administration, GD Coates and under the supervision of Corporate Secretary, RJ Weaving.

The images were originally acquired as part of a proposed multimedia resource package for Alberta Schools. After processing the negatives were printed in 8"x10" size and some were mounted for use as motion picture stills. However the multimedia package was never completed and the images remained roughly catalogued, but essentially neglected, until some were used for an Australian conference presentation and web posting in 1997, and later scanned for deposit with the Provincial Archives of Alberta in 2006.

As far as possible photo captions were included on each copy negative. Not all images had individual captions but refer to images just before an image when captions are unclear. Roll designations were assigned when film rolls were processed.