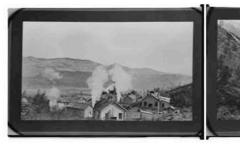

As far as possible photo captions were included on each copy negative. Not all images had individual captions but refer to images just before an image when captions are unclear. Roll designations were assigned when film rolls were processed.