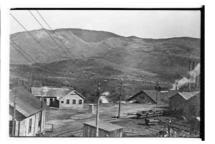

As far as possible photo captions were included on each copy negative. Not all images had individual captions but refer to images just before an image when captions are unclear. Roll designations were assigned when film rolls were processed.