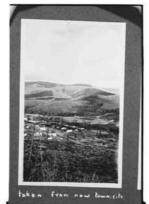

As far as possible photo captions were included on each copy negative. Not all images had individual captions but refer to images just before an image when captions are unclear. Roll designations were assigned when film rolls were processed.