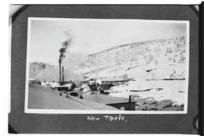

As far as possible photo captions were included on each copy negative. Not all images had individual captions but refer to images just before an image when captions are unclear. Roll designations were assigned when film rolls were processed.