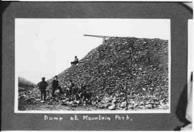

As far as possible photo captions were included on each copy negative. Not all images had individual captions but refer to images just before an image when captions are unclear. Roll designations were assigned when film rolls were processed.