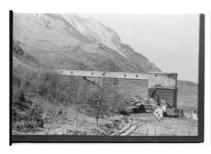

These black and white images represent the contents of several photo albums and scrapbooks containing newspaper clippings from and about the Alberta Coal Branch. They were copied in the Luscar Ltd offices in Edmonton early in 1972 with the permission of Vice-President, Administration, GD Coates and under the supervision of Corporate Secretary, RJ Weaving.

The images were originally acquired as part of a proposed multimedia resource package for Alberta Schools. After processing the negatives were printed in 8"x10" size and some were mounted for use as motion picture stills. However the multimedia package was never completed and the images remained roughly catalogued, but essentially neglected, until some were used for an Australian conference presentation and web posting in 1997, and later scanned for deposit with the Provincial Archives of Alberta in 2006.

As far as possible photo captions were included on each copy negative. Not all images had individual captions but refer to images just before an image when captions are unclear. Roll designations were assigned when film rolls were processed.