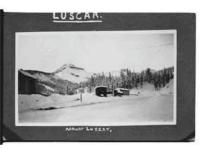

As far as possible photo captions were included on each copy negative. Not all images had individual captions but refer to images just before an image when captions are unclear. Roll designations were assigned when film rolls were processed.