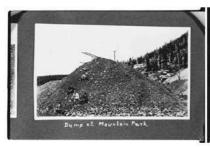

As far as possible photo captions were included on each copy negative. Not all images had individual captions but refer to images just before an image when captions are unclear. Roll designations were assigned when film rolls were processed.