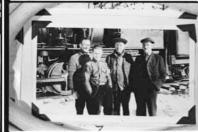

As far as possible photo captions were included on each copy negative. Not all images had individual captions but refer to images just before an image when captions are unclear. Roll designations were assigned when film rolls were processed.