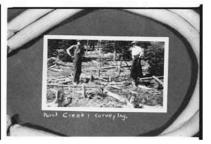

As far as possible photo captions were included on each copy negative. Not all images had individual captions but refer to images just before an image when captions are unclear. Roll designations were assigned when film rolls were processed.