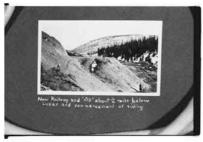

As far as possible photo captions were included on each copy negative. Not all images had individual captions but refer to images just before an image when captions are unclear. Roll designations were assigned when film rolls were processed.