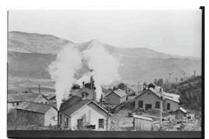

These black and white images represent the contents of several photo albums and scrapbooks containing newspaper clippings from and about the Alberta Coal Branch. They were copied in the Luscar Ltd offices in Edmonton early in 1972 with the permission of Vice-President, Administration, GD Coates and under the supervision of Corporate Secretary, RJ Weaving.

The images were originally acquired as part of a proposed multimedia resource package for Alberta Schools. After processing the negatives were printed in 8"x10" size and some were mounted for use as motion picture stills. However the multimedia package was never completed and the images remained roughly catalogued, but essentially neglected, until some were used for an Australian conference presentation and web posting in 1997, and later scanned for deposit with the Provincial Archives of Alberta in 2006.

As far as possible photo captions were included on each copy negative. Not all images had individual captions but refer to images just before an image when captions are unclear. Roll designations were assigned when film rolls were processed.