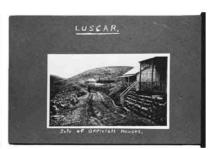

As far as possible photo captions were included on each copy negative. Not all images had individual captions but refer to images just before an image when captions are unclear. Roll designations were assigned when film rolls were processed.