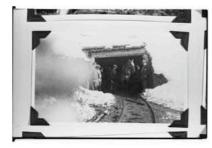

As far as possible photo captions were included on each copy negative. Not all images had individual captions but refer to images just before an image when captions are unclear. Roll designations were assigned when film rolls were processed.