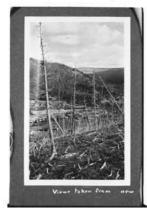

As far as possible photo captions were included on each copy negative. Not all images had individual captions but refer to images just before an image when captions are unclear. Roll designations were assigned when film rolls were processed.