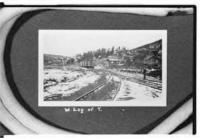

As far as possible photo captions were included on each copy negative. Not all images had individual captions but refer to images just before an image when captions are unclear. Roll designations were assigned when film rolls were processed.