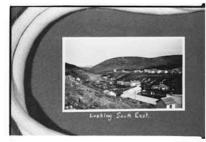

As far as possible photo captions were included on each copy negative. Not all images had individual captions but refer to images just before an image when captions are unclear. Roll designations were assigned when film rolls were processed.